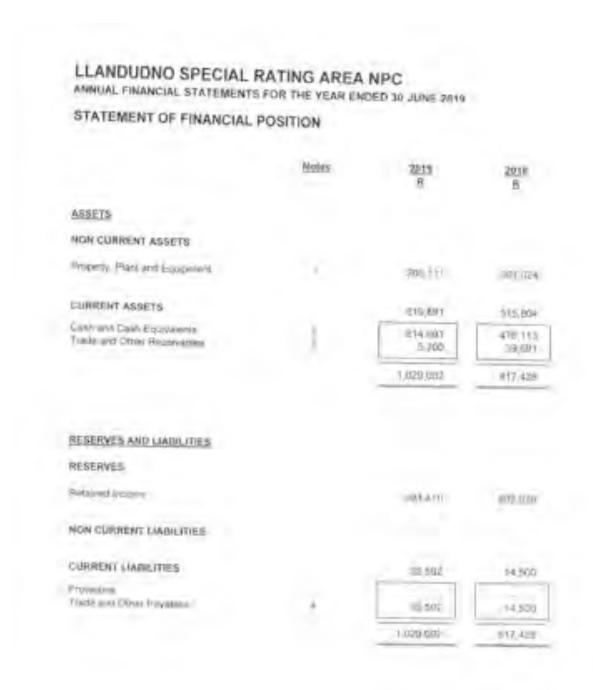

# STATEMENT OF INCOME AND RETAINED EARNINGS

|                                                                                                                                                                                                                                              | 2019<br>R                                                                            | 203.0<br>10                                                                       |
|----------------------------------------------------------------------------------------------------------------------------------------------------------------------------------------------------------------------------------------------|--------------------------------------------------------------------------------------|-----------------------------------------------------------------------------------|
| WCOME.                                                                                                                                                                                                                                       | 2.833.164                                                                            | 2,643,150                                                                         |
| Other Industrial                                                                                                                                                                                                                             | 3.506,300<br>154,259                                                                 | 2,425,000                                                                         |
| Digitalized Recognition Pelicology Reland                                                                                                                                                                                                    | 77,546<br>67,684<br>36,039                                                           | 135,081<br>-81,444<br>-38,625                                                     |
| EXPENDITURE                                                                                                                                                                                                                                  | 2,640,982                                                                            | E.247.027                                                                         |
| Auditors Hemoreoptics;<br>Nat & Charges<br>Community Services                                                                                                                                                                                | 17,600<br>2,722<br>2,227,620                                                         | 14 500<br>2 52 1<br>2,050 138                                                     |
| Cinterry Bervices Environmental Upgrace Encorny Services Incom syntyment                                                                                                                                                                     | 69,938<br>136,205<br>1,912,607<br>7,812                                              | 987,147<br>33,795<br>1,881,275                                                    |
| Construent disternance Cospinionalistic on Espaisment Losse Heritalis on Espaisment Losse on Osspessal of Espaisment Marketing and Newspettern Merketing Expenses Reports and Marketiners Sessetheral Services Temphriser and Communications | 5,545<br>99,297<br>29,592<br>140,075<br>2,316<br>6,386<br>76,760<br>38,250<br>21,058 | 5.600<br>5.586<br>25.547<br>5.588<br>5.300<br>8.300<br>17.286<br>20.378<br>21.478 |
| NET INCOME FOR THE YEAR                                                                                                                                                                                                                      | 100,480                                                                              | 796,473                                                                           |
| RETAINED INCOME AT BEGINNING OF YEAR                                                                                                                                                                                                         | 802,028                                                                              | 467,455                                                                           |
| RETAINED INCOME AT END OF YEAR                                                                                                                                                                                                               | 395,410                                                                              | 900,008                                                                           |