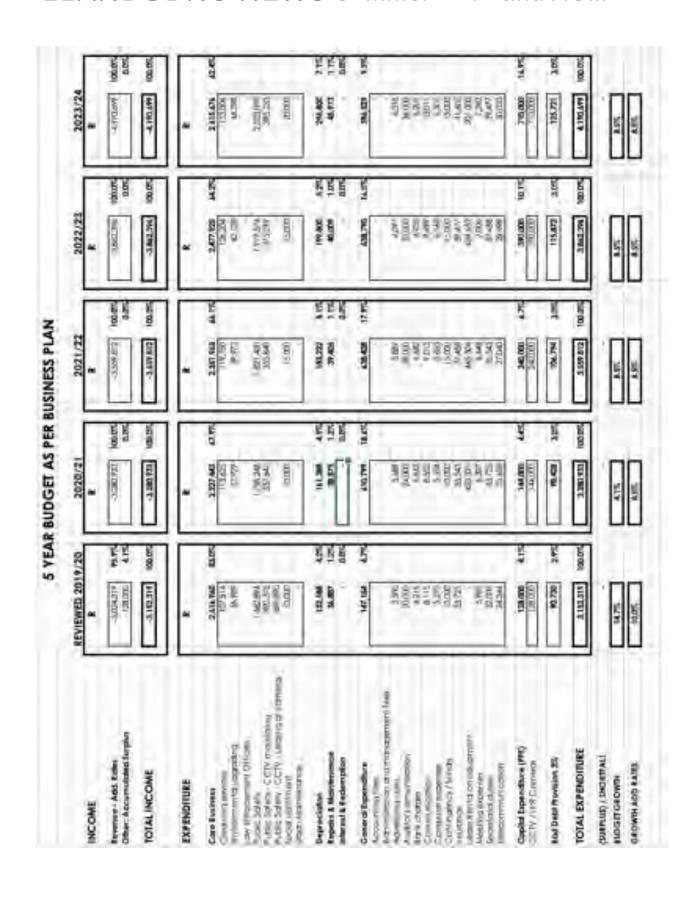

### LLANDUDNO SPECIAL RATING AREA 2020/21 PROPOSED BUDGET

|                                                                                                                                                                                                               | As per Business I                                                                                      | Plan                 | Proposed Bud                                                                                           | lget                 | Variance               |                       |
|---------------------------------------------------------------------------------------------------------------------------------------------------------------------------------------------------------------|--------------------------------------------------------------------------------------------------------|----------------------|--------------------------------------------------------------------------------------------------------|----------------------|------------------------|-----------------------|
| INCOME                                                                                                                                                                                                        | R                                                                                                      |                      | R                                                                                                      |                      | R                      |                       |
| Revenue - Add. Rates<br>Other: Accumulated Surplus                                                                                                                                                            | -3,280,933                                                                                             | 100.0%<br>0.0%       | -3,141,758<br>-135,000                                                                                 | 95.9%<br>4.1%        | 139,175<br>-135,000    | -4.2%<br>4.1%         |
| TOTAL INCOME                                                                                                                                                                                                  | -3,280,933                                                                                             | 100.0%               | -3,276,758                                                                                             | 100.0%               | 4,175                  | -0.1%                 |
| EXPENDITURE                                                                                                                                                                                                   | R                                                                                                      |                      | R                                                                                                      |                      | R                      |                       |
| Core Business Cleansing services Environmental upgrading Law Enforcement Officers Public Safety Public Safety - CCTV monitoring Public Safety - CCTV - Leasing of cameras Social upliftment Urban Maintenance | 2,680,774<br>113,625<br>37,929<br>-<br>1,728,248<br>337,641<br>453,331<br>10,000                       | 81.7%                | 2,655,004<br>113,625<br>102,159<br>-<br>1,728,248<br>337,641<br>363,331<br>10,000                      | 81.0%                | -25,770<br>            | -0.8%                 |
| Depreciation<br>Repairs & Maintenance<br>Interest & Redemption                                                                                                                                                | 161,388<br>38,875<br>-                                                                                 | 4.9%<br>1.2%<br>0.0% | 145,158<br>80,875<br>-                                                                                 | 4.4%<br>2.5%<br>0.0% | -16,230<br>42,000<br>- | -0.5%<br>1.3%<br>0.0% |
| General Expenditure Advertising costs Auditor's remuneration Bank charges Communication Computer expenses Contingency / Sundry Insurance Meeting expenses Secretarial duties Telecommunication                | 157,468<br>3,689<br>24,000<br>4,443<br>8,552<br>5,554<br>10,000<br>35,543<br>6,307<br>33,725<br>25,655 | 4.8%                 | 157,468<br>3,689<br>24,000<br>4,443<br>8,552<br>5,554<br>10,000<br>35,543<br>6,307<br>33,725<br>25,655 | 4.8%                 | -                      | 0.0%                  |
| Capital Expenditure (PPE) CCTV / LPR Cameras                                                                                                                                                                  | 144,000<br>144,000                                                                                     | 4.4%                 | 144,000<br>144,000                                                                                     | 4.4%                 | -                      | 0.0%                  |
| Bad Debt Provision 3%                                                                                                                                                                                         | 98,428                                                                                                 | 3.0%                 | 94,253                                                                                                 | 2.9%                 | -4,175                 | -0.1%                 |
| TOTAL EXPENDITURE                                                                                                                                                                                             | 3,280,933                                                                                              | 100.0%               | 3,276,758                                                                                              | 100.0%               | -4,175                 | -0.1%                 |
| (SURPLUS) / SHORTFALL                                                                                                                                                                                         | -                                                                                                      |                      | _                                                                                                      |                      | _                      |                       |